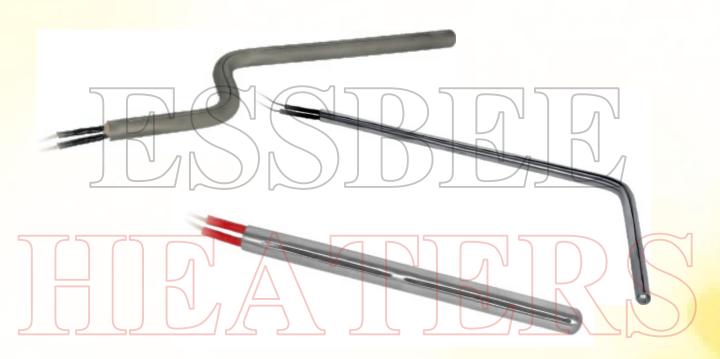

## **D TYPE HEATERS**

ESS BEE D TYPE CARTRIDGE HEATERS are used where localised heating is required. Cartridge heaters are used as in Dies, Moulds and Platens including machinery. • Ess Bee manufacture Cartridge Heater in different sizes and sheathing material as per requirement. • Ess Bee Cartridge Heater's heating coil is wound around a ceramic core & isolated from the outer sheet through layer of highly compressed MGO.